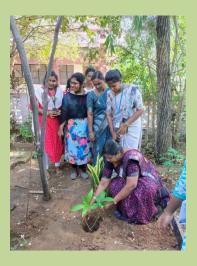

## Report on Tree plantation programme (03.12.2024)

The Centre for Eco-Feminine Excellence organized a tree plantation programme on the 3<sup>rd</sup> of December, 2024, to foster environmental awareness and engage students in activities that promote ecological well-being. This event aimed to educate participants on the importance of tree plantation, its role in mitigating climate change, and its significance in promoting biodiversity.