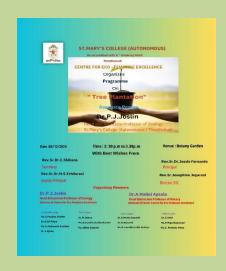

## Report on Tree plantation programme (03.12.2024)

The Centre for Eco-Feminine Excellence organized a tree plantation programme on the 3<sup>rd</sup> of December, 2024, to foster environmental awareness and engage students in activities that promote ecological well-being. This event aimed to educate participants on the importance of tree plantation, its role in mitigating climate change, and its significance in promoting biodiversity.