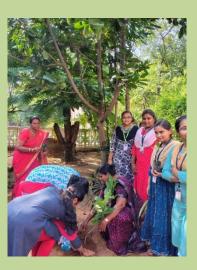

## Report on Tree plantation programme (03.12.2024)

The Centre for Eco-Feminine Excellence organized a tree plantation programme on the 3<sup>rd</sup> of December, 2024, to foster environmental awareness and engage students in activities that promote ecological well-being. This event aimed to educate participants on the importance of tree plantation, its role in mitigating climate change, and its significance in promoting biodiversity.